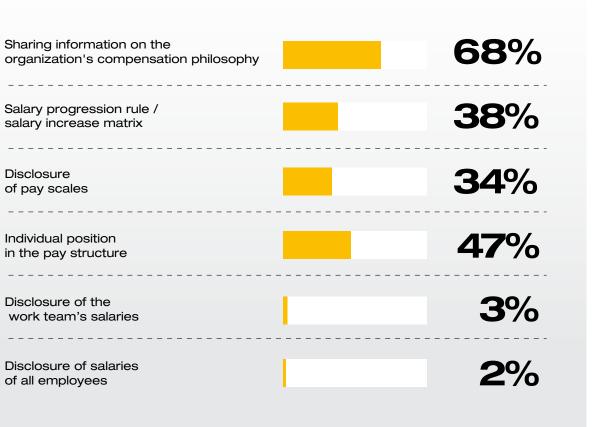

#### PAY TRANSPARENCY

Pay transparency is a continuum on which organizations are placed. How organizations move along this continuum can depend on many factors.

### TRANSPARENCY MEASURES IN PLACE AMONG PARTICIPATING ORGANIZATIONS

Need expert advice? Email us at participant@normandin-beaudry.ca