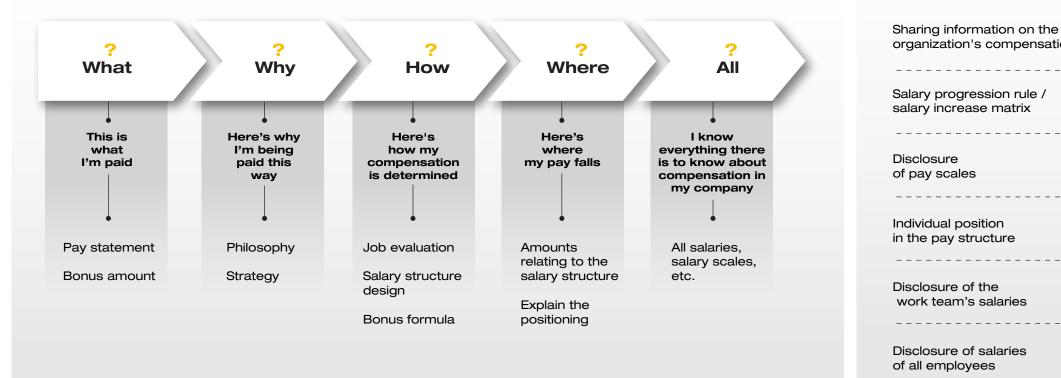

#### PAY TRANSPARENCY

Pay transparency is a continuum on which organizations are placed. How organizations move along this continuum can depend on many factors.

### TRANSPARENCY MEASURES IN PLACE AMONG PARTICIPATING ORGANIZATIONS

Need expert advice? Email us at participant@normandin-beaudry.ca